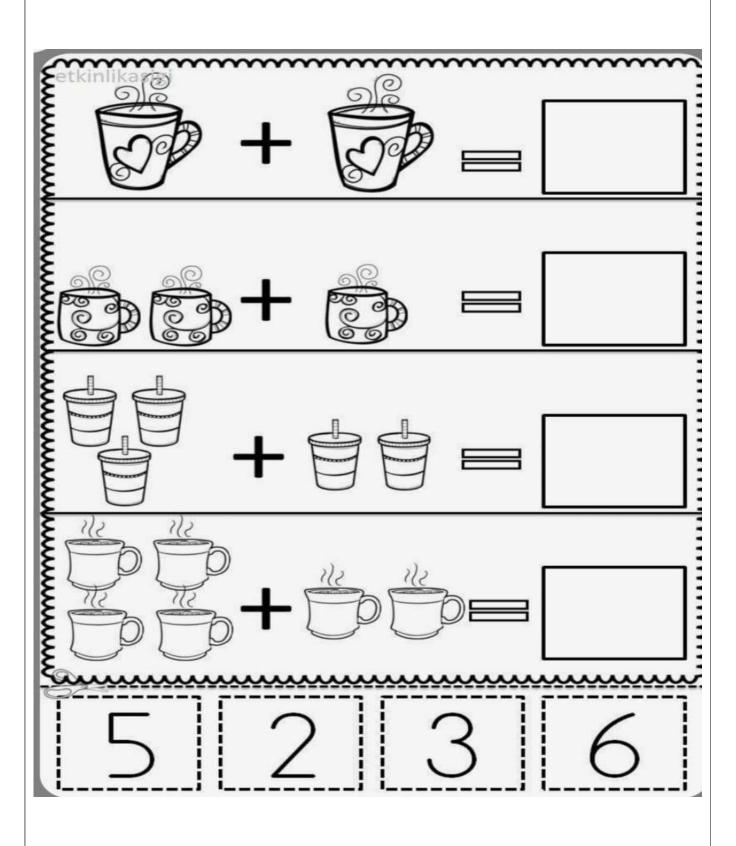

## **ADDITION ADVENTURE**

| NAME: | CLASS: | DATE: |  |
|-------|--------|-------|--|