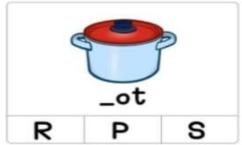

# BEGINNING SOUND

See the picture and color the correct beginning sound (letter).