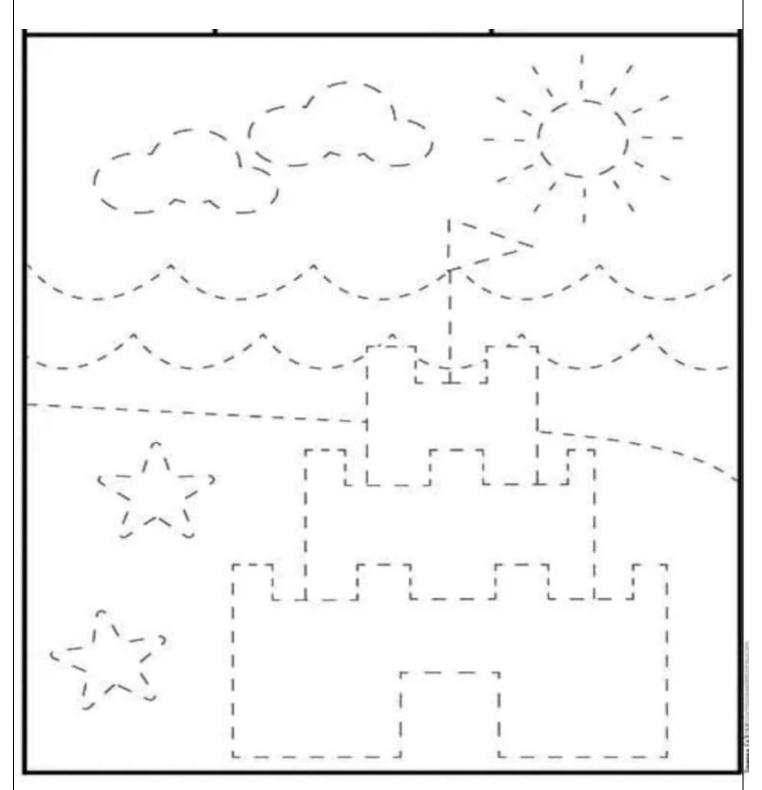

#### Trace and colour the picture

| Name :- | Class:- |
|---------|---------|
|         |         |