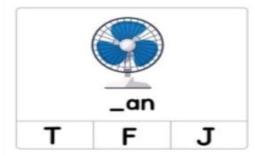

# BEGINNING SOUND

See the picture and color the correct beginning sound (letter).