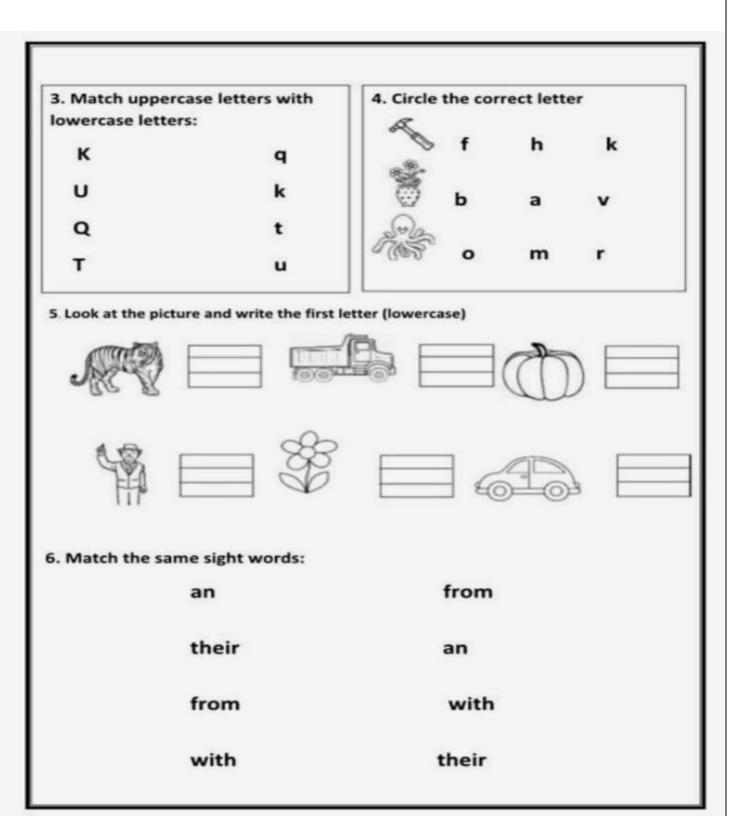

tots have worked hard and now deserve a season full of giggles, play, and fun.

Let your child:

Splash in safe water play,

Create magic with colors and crayons,

Listen to bedtime tales under the stars,

And dance like no one's watching!

This break is a wonderful chance to build beautiful memories and spark curiosity. Encourage them to explore, imagine, and enjoy the little wonders around them.

We are sharing some worksheets for our little ones kindly take a print of it and help your ward to practice the same.

Wishing you a cool, creative, and joyful summer holiday!

With warmth and smiles,

Pre Primary wing!!

The International School of Bombay



#### Trace and colour the picture





| Name :- | Class:- |
|---------|---------|
|         |         |

## **ADDITION ADVENTURE**









| NAME: | CLASS: | DATE: |  |
|-------|--------|-------|--|

# BEGINNING SOUND

See the picture and color the correct beginning sound (letter).



























### चित्र देखकर शब्द लिखें





### अक्षर से सम्बंधित चित्र पर (√) का निशान लगाओ (क - न)

क







ढ







च







थ







ग







त









| Name:          | Class: |  |
|----------------|--------|--|
| Trace the line |        |  |
| •              |        |  |
| •              |        |  |
|                |        |  |
| 6000           |        |  |
| 000            |        |  |
| •              |        |  |
|                |        |  |
| •              |        |  |
| •              |        |  |
| 000            |        |  |
| •              |        |  |



Count the object and write:-