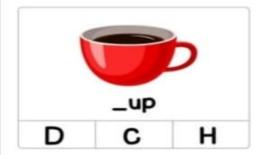

# BEGINNING SOUND

See the picture and color the correct beginning sound (letter).