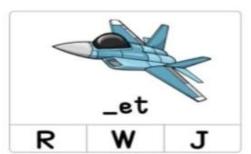

# BEGINNING SOUND

See the picture and color the correct beginning sound (letter).