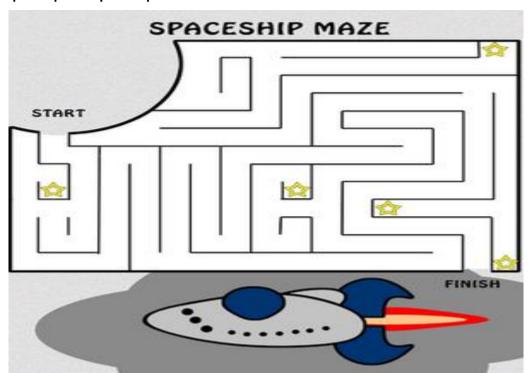

Q5. Connect the dots and colour the picture .

**Q6.complete Spaceship maze puzzel.** 

2 Times Table

Q9.Draw 5 circles with the help of any object and draw 5 rectangles with the help of any square object to convert it inti a train.