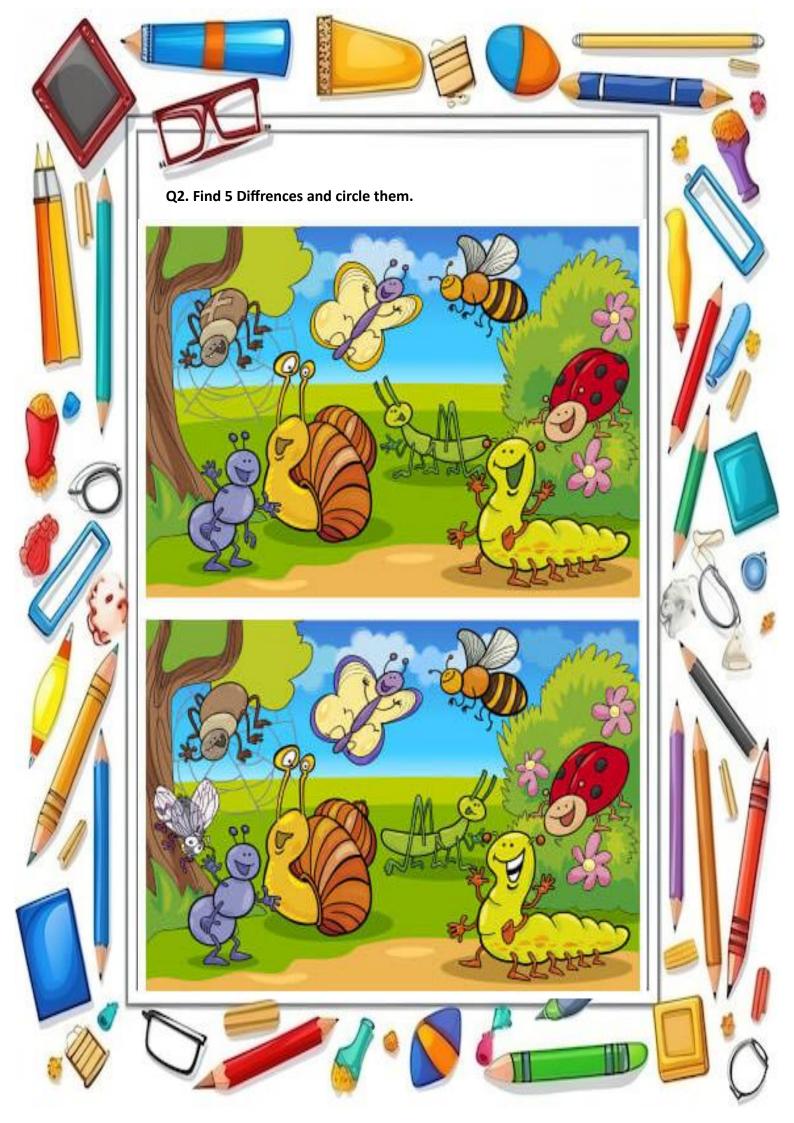

न ७. अंको को उनके सही नाम से मिलाइए।

7

4

8

6

5

1

9

3

10

\_

एक

दो

तीन

चार

पांच

£9.:

सात

आठ

नो

द्धसा

### प्रश्न ८.चित्रों को देखकर सरल वाक्य बनाइए |

| La F                   |      |   | 10 |            |
|------------------------|------|---|----|------------|
|                        | बस   |   |    |            |
| anti il litti il litti | फल   |   |    |            |
|                        | घर   |   |    | <b>A</b> I |
| - Annalis              | रथ   | × |    |            |
|                        | कमल  |   |    |            |
| (Mary                  | पनघट |   |    |            |
| January .              | शलगम |   |    |            |
| 3                      | अजगर |   |    |            |

### प्रश्न ९. चित्र देखकर शब्दों से मिले एवं रंग भरे ।



















Q3. Number word search (1 to 10).

| k | е | i | g | h | t | W | S |
|---|---|---|---|---|---|---|---|
| f | i | ٧ | е | С | h | t | е |
| 0 | f | † | W | 0 | r | Х | ٧ |
| U | а | n | i | n | е | 0 | е |
| r | 0 | n | t | t | е | n | n |
| е | S | i | Х | 0 | W | е | n |





Q5. Connect the dots and colour the picture .



**Q6.complete Spaceship maze puzzel.** 





2 Times Table



Q9.Draw 5 circles with the help of any object and draw 5 rectangles with the help of any square object to convert it inti a train.

Q10.Answer the following question and paste the pictures in your note book.

- 1. The largest country in the world.
- 2. The longest beach in the world.
- 3. The highest mountain in the world.
- 4. The tallest building in the world.
- 5. The longest river in India.
- 6. The