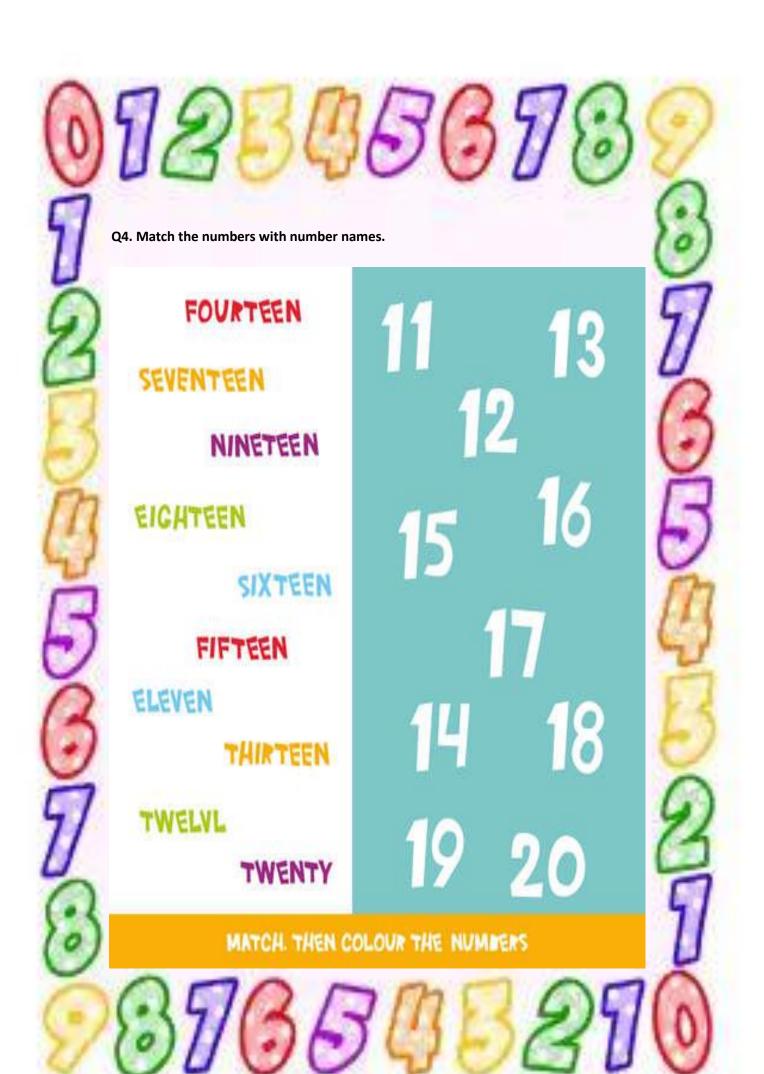

#### प्रश्न ७. अंको को उनके सही नाम से मिलाइए।

7

4

8

6

5

1

9

3

10

\_

एक

दो

तीन

चार

पांच

£9.:

सात

आठ

नो

द्धसा