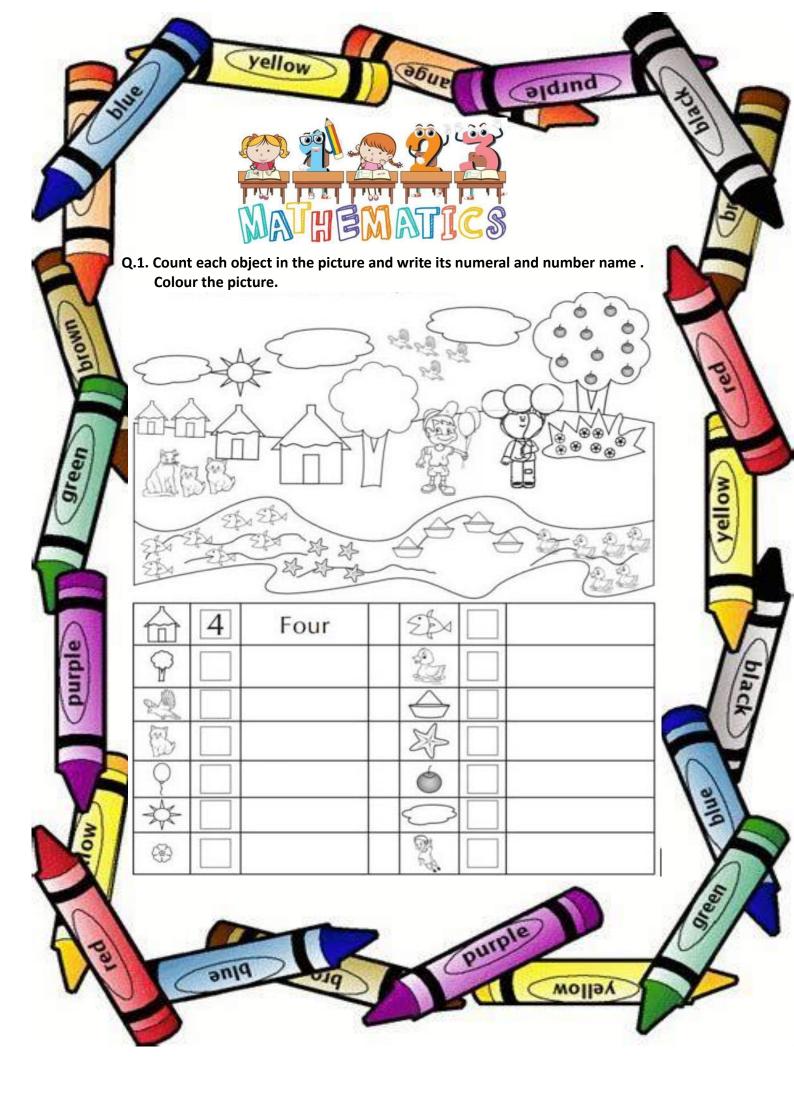

श्न ७. अंको को उनके सही नाम से मिलाइए।

7

4

8

6

5

1

9

3

10

\_

एक

दो

तीन

चार

पांच

£9.:

सात

आठ

नो

द्धसा

### प्रश्न ८.चित्रों को देखकर सरल वाक्य बनाइए |

| La F                   |      |   | 10 |            |
|------------------------|------|---|----|------------|
|                        | बस   |   |    |            |
| anti il litti il litti | फल   |   |    |            |
|                        | घर   |   |    | <b>A</b> I |
| - Annalis              | रथ   | × |    |            |
|                        | कमल  |   |    |            |
| (Mary                  | पनघट |   |    |            |
| January .              | शलगम |   |    |            |
| 3                      | अजगर |   |    |            |

### प्रश्न ९. चित्र देखकर शब्दों से मिले एवं रंग भरे ।



















Q3. Number word search (1 to 10).

| k | е | i | g | h | t | W | S |
|---|---|---|---|---|---|---|---|
| f | i | ٧ | е | С | h | t | е |
| 0 | f | † | W | 0 | r | Х | ٧ |
| U | а | n | i | n | е | 0 | е |
| r | 0 | n | t | t | е | n | n |
| е | S | i | Х | 0 | W | е | n |





Q5. Connect the dots and colour the picture .



**Q6.complete Spaceship maze puzzel.** 





2 Times Table



Q9.Draw 5 circles with the help of any object and draw 5 rectangles with the help of any square object to convert it inti a train.

Q10.Answer the following question and paste the pictures in your note book.

- 1. The largest country in the world.
- 2. The longest beach in the world.
- 3. The highest mountain in the world.
- 4. The tallest building in the world.
- 5. The longest river in India.
- 6. Th