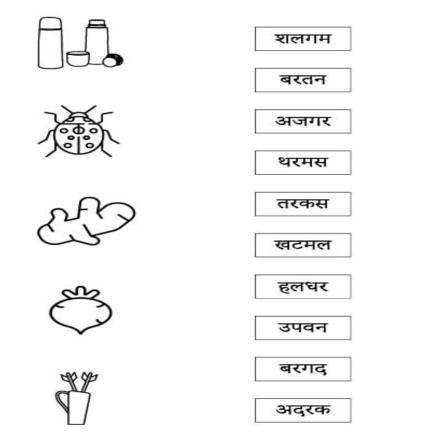

#### प्रश्न ६. दिए गए चित्रों को देखकर उनके सही नाम चुनिए।

खत घर

मटर कलम

ਧਕ ਜਕ

बरगद सरकस 🗯

शहर शहद

अदरक अचकन

फल हल