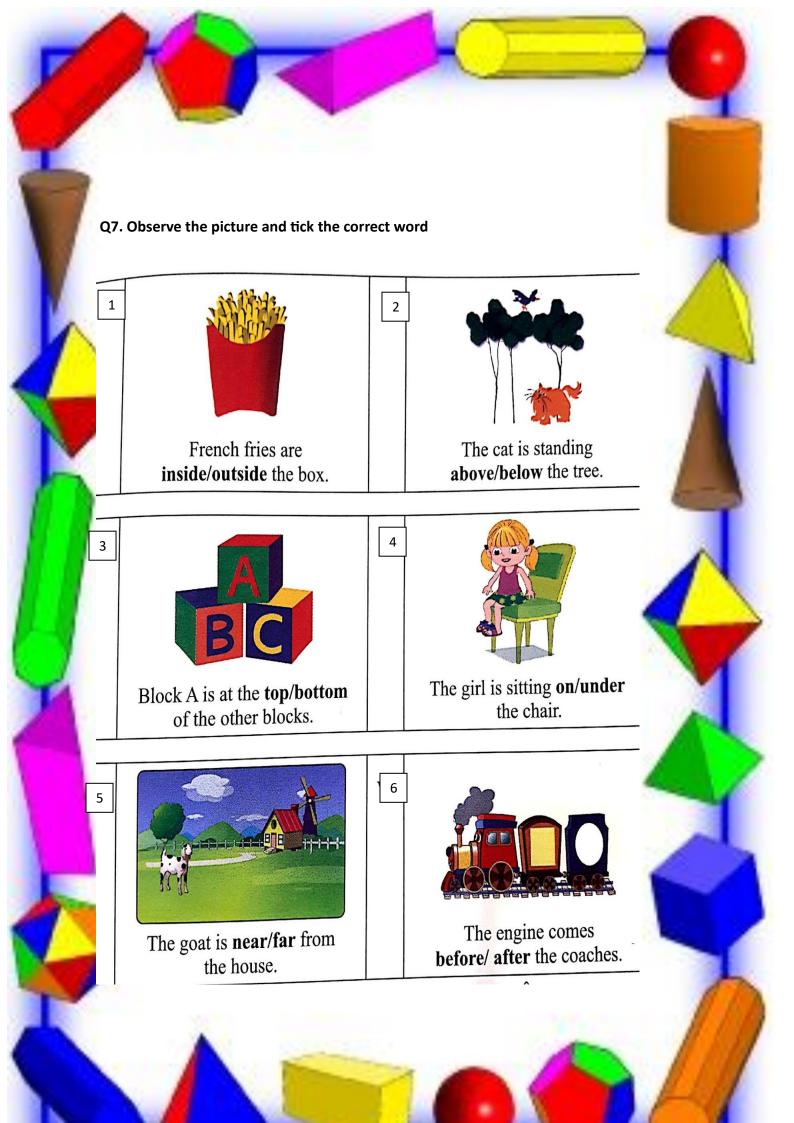

|            |
|                        | घर   |   |    | <b>A</b> I |
| - Annalis              | रथ   | × |    |            |
|                        | कमल  |   |    |            |
| (Mary                  | पनघट |   |    |            |
| January .              | शलगम |   |    |            |
| 3                      | अजगर |   |    |            |

### प्रश्न ९. चित्र देखकर शब्दों से मिले एवं रंग भरे ।



















Q3. Number word search (1 to 10).

| k | е | i | g | h | t | W | S |
|---|---|---|---|---|---|---|---|
| f | i | ٧ | е | С | h | t | е |
| 0 | f | † | W | 0 | r | Х | ٧ |
| U | а | n | i | n | е | 0 | е |
| r | 0 | n | t | t | е | n | n |
| е | S | i | Х | 0 | W | е | n |





Q5. Connect the dots and colour the picture .



**Q6.complete Spaceship maze puzzel.** 





2 Times Table



Q9.Draw 5 circles with the help of any object and draw 5 rectangles with the help of any square object to convert it inti a train.

Q10.Answer the following question and paste the pictures in your note book.

- 1. The largest country in the world.
- 2. The longest beach in the world.
- 3. The highest mountain in the world.
- 4. The tallest building in the world.
- 5. The longest river in India.
- 6. The smallest Indian state.



### Let me introduce myself

- 1. Hi, my name is \_\_\_\_\_\_\_.
- 2. I am years old.
- 3. My birthday is on \_\_\_\_\_\_.
- 4. I am from \_\_\_\_\_\_.(country)
- 5. I live in \_\_\_\_\_.(city)
- 6. There are \_\_\_\_\_ people in my family.
- 7. There are \_\_\_\_\_\_.
- 8. My father is a/an \_\_\_\_\_\_.
- 9. My mother is a/an \_\_\_\_\_\_.
- 10