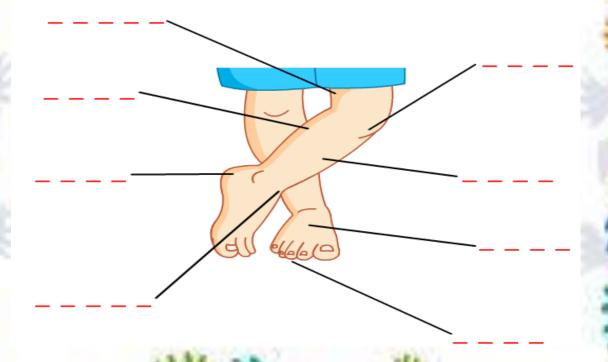

#### Q2. Complete my Face Parts name.

Q3.Label the different parts of a leg using the words given in the box.

| thigh | calf | ankle | foot |
|-------|------|-------|------|
| knee  | shin | heel  | toes |