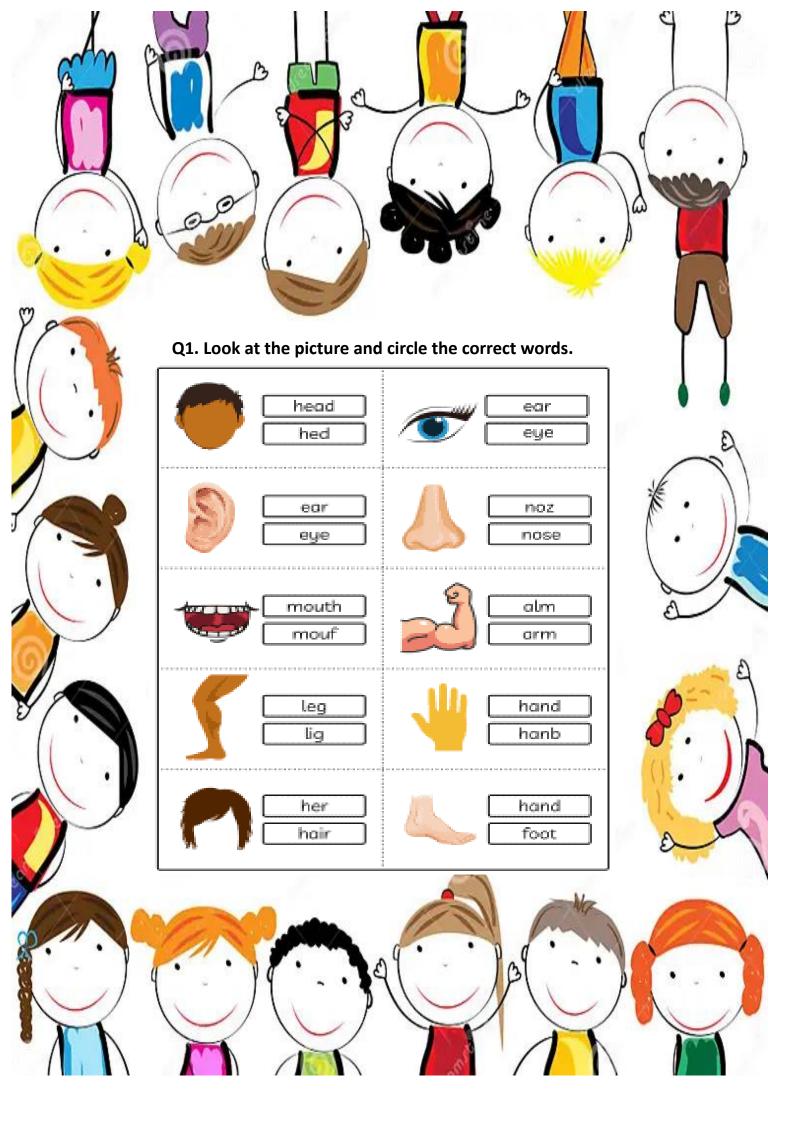

#### Q2. Complete my Face Parts name.

Q3.Label the different parts of a leg using the words given in the box.

| thigh | calf | ankle | foot |
|-------|------|-------|------|
| knee  | shin | heel  | toes |

## **Body Parts Q6** Word Scramble

- 1.ehad
- 2.eots
- 3.hria
- 4. neek
- 5.eey
- 6. hnad
- 7.rea
- 8.ootf
- 9.rma
- 10. egunto
- 11.mothu
- 12.knec
- 13.gle
- 14.reuolhsd
- 15. negfir
- 16.ehtet
- 17.osen