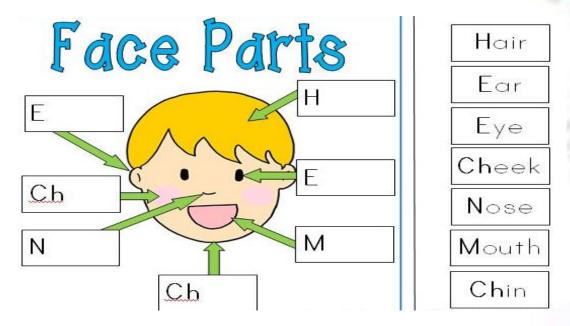

#### Q2. Complete my Face Parts name.

Q3.Label the different parts of a leg using the words given in the box.

| thigh | calf | ankle | foot |
|-------|------|-------|------|
| knee  | shin | heel  | toes |