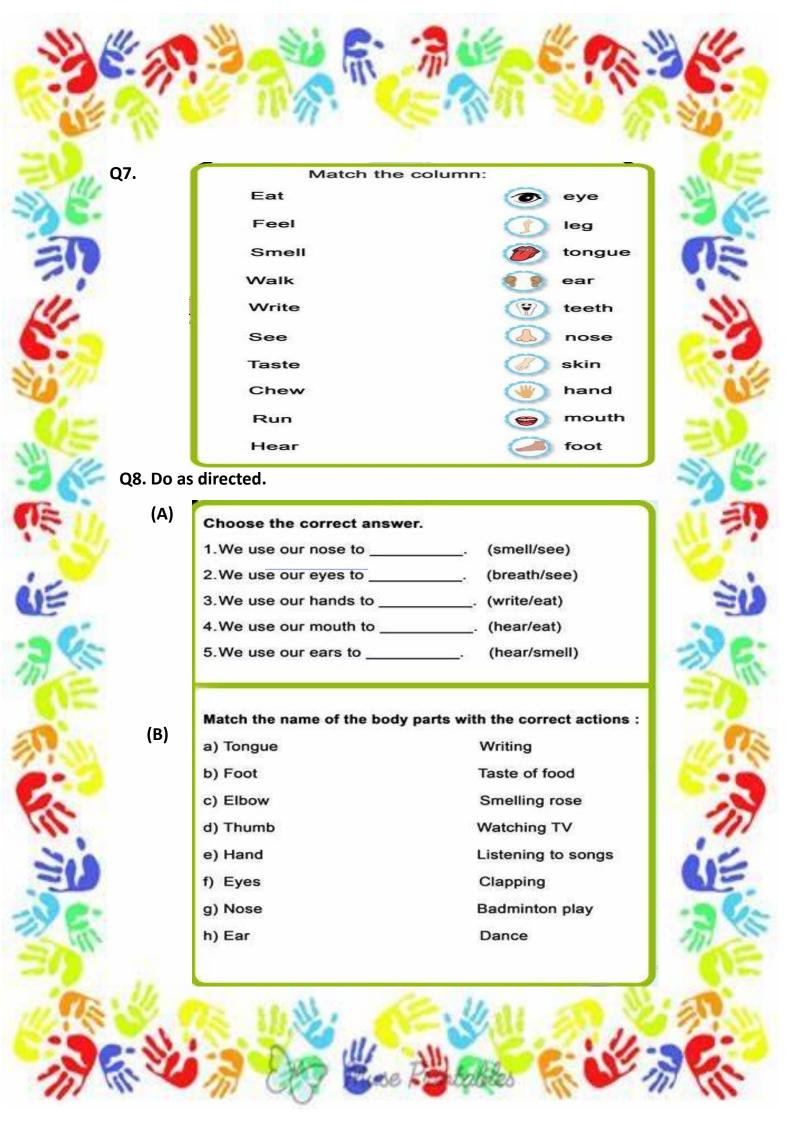

#### Q2. Complete my Face Parts name.

Q3.Label the different parts of a leg using the words given in the box.

| thigh | calf | ankle | foot |
|-------|------|-------|------|
| knee  | shin | heel  | toes |

## **Body Parts Q6** Word Scramble

- 1.ehad
- 2.eots
- 3.hria
- 4. neek
- 5.eey
- 6. hnad
- 7.rea
- 8.ootf
- 9.rma
- 10. egunto
- 11.mothu
- 12.knec
- 13.gle
- 14.reuolhsd
- 15. negfir
- 16.ehtet
- 17.osen