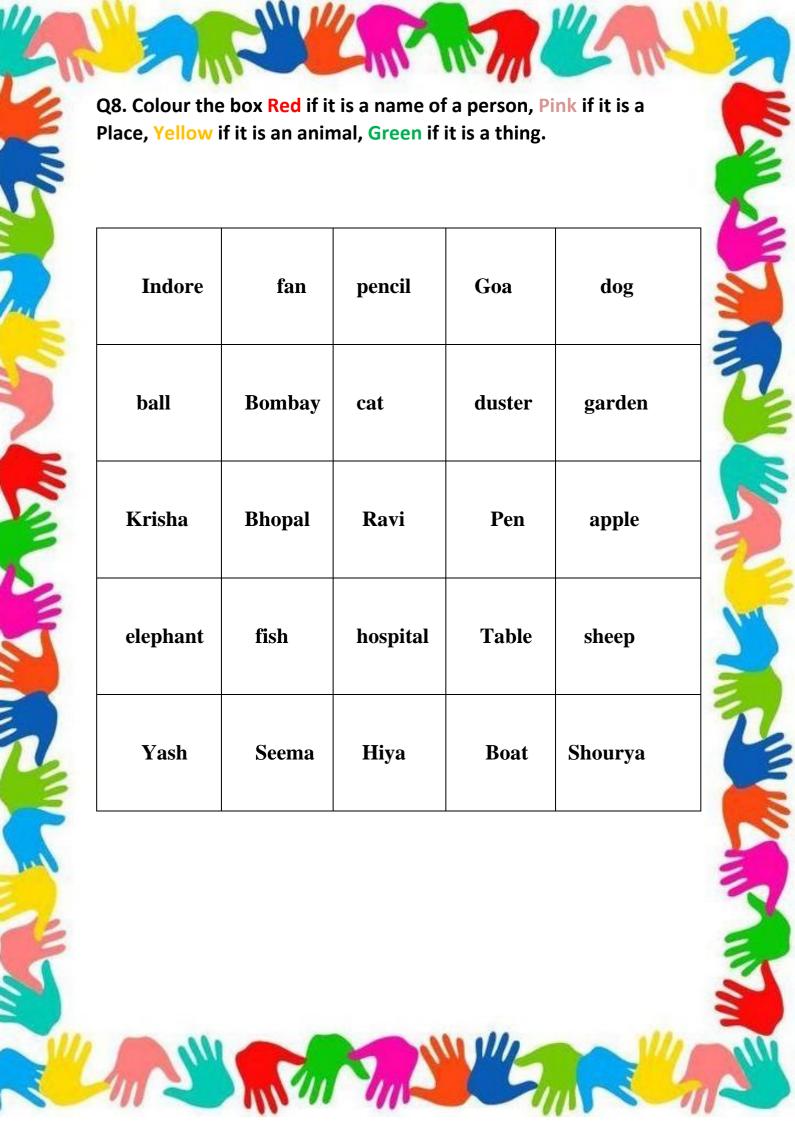

| •    |                                                                                                                             |
|------|-----------------------------------------------------------------------------------------------------------------------------|
| •    |                                                                                                                             |
| •    |                                                                                                                             |
| gran | Make a family tree of your family starting from your dfather and grandmother to you. Also paste pictures of each ly member. |
|      | Also arrange all the names of the family members in abetical order. Whose profession do you admire?                         |
|      |                                                                                                                             |