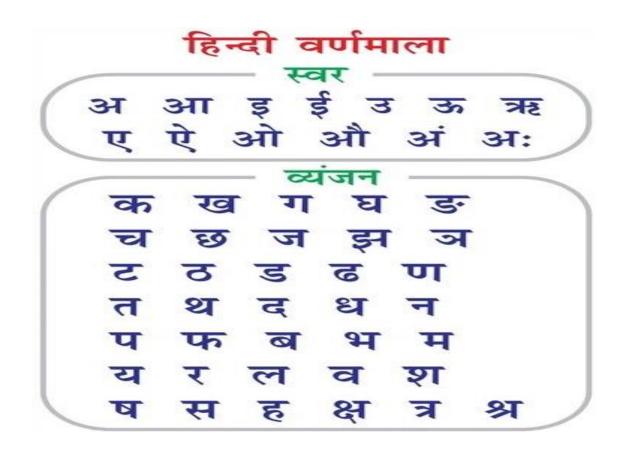

Q10.Draw and colour the peacock.

प्रश्न १. सही उच्चारण के साथ वर्णमाला रोज़ाना पढ़ें व सही बनावट के साथ लिखें।

1 स्वर — खाली स्थान में सही वर्ण भरो —

—— आ, —— ई, —— फ, —— ऐ —— ओ —— अं ——

2 व्यंजन — खाली स्थान में चित्र देखकर सही वर्ण भरो