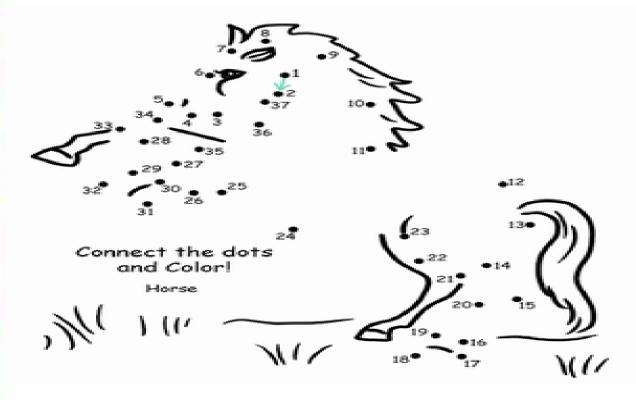

Q5. Connect the dots and colour the picture .

**Q6.complete Spaceship maze puzzel.** 

2 Times Table

Q9.Draw 5 circles with the help of any object and draw 5 rectangles with the help of any square object to convert it inti a train.