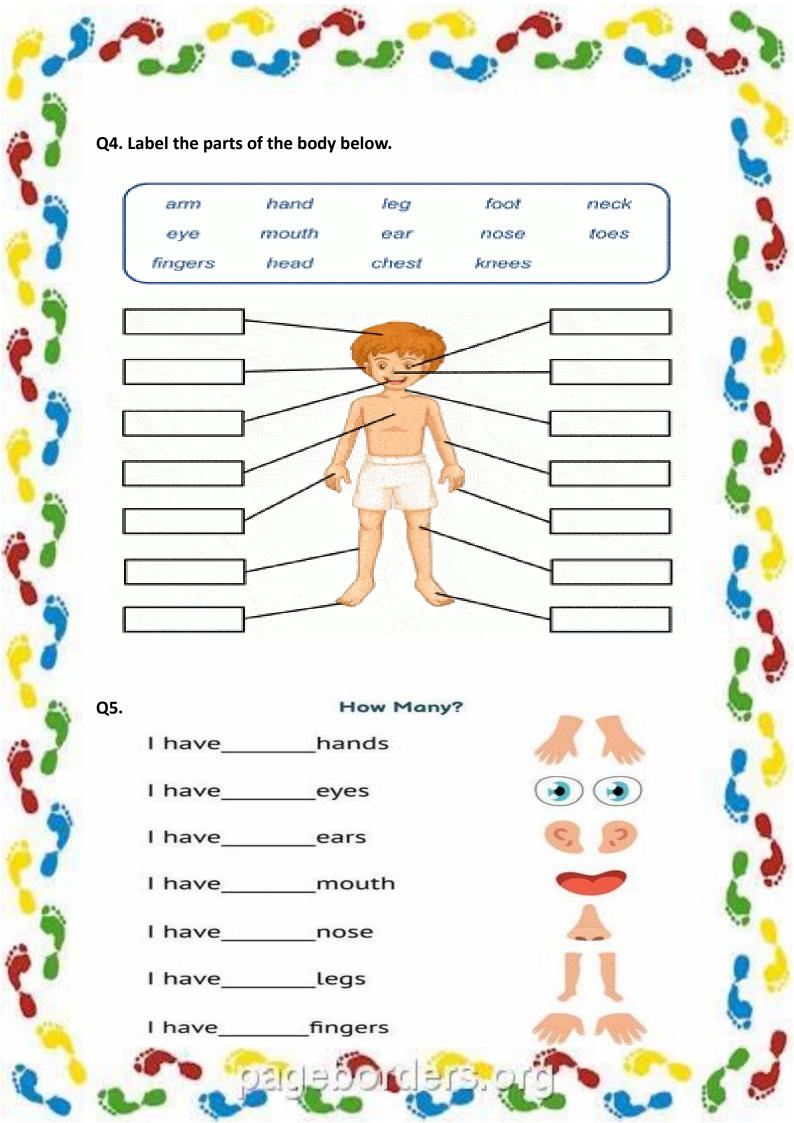

## **Body Parts Q6** Word Scramble

- 1.ehad
- 2.eots
- 3.hria
- 4. neek
- 5.eey
- 6. hnad
- 7.rea
- 8.ootf
- 9.rma
- 10. egunto
- 11.mothu
- 12.knec
- 13.gle
- 14.reuolhsd
- 15. negfir
- 16.ehtet
- 17.osen