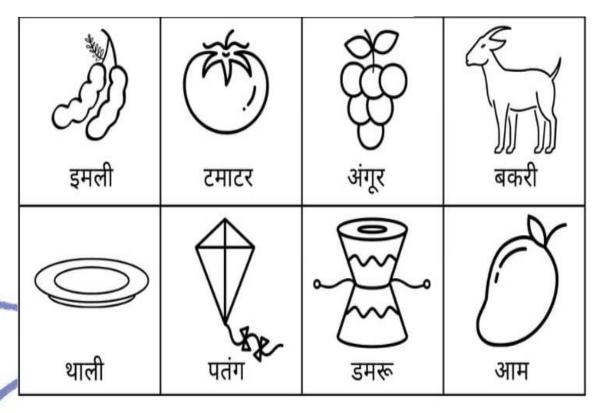

Q10.Draw and colour the peacock.

प्रश्न १. सही उच्चारण के साथ वर्णमाला रोज़ाना पढ़ें व सही बनावट के साथ लिखें।

1 स्वर — खाली स्थान में सही वर्ण भरो —

—— आ, —— ई, —— फ, —— ऐ —— ओ —— अं ——

2 व्यंजन — खाली स्थान में चित्र देखकर सही वर्ण भरो

|    |   | 2  | 7  |   |             |    |
|----|---|----|----|---|-------------|----|
| () | क | Q. | Į) |   | ঙ           |    |
|    | - | छ  |    | झ | ञ           |    |
|    |   | ठ  | ভ  |   | ण           |    |
| S  | त | थ  |    | ध |             |    |
|    | प |    | ब  | भ |             |    |
|    | य | र  |    |   |             | TO |
|    | श |    | स  |   |             |    |
|    |   |    |    | - | <b>5</b> .1 | 7  |

### प्रश्न ३. व्यंजनों से शुरू होने वाले चित्रों पर रंग भरो।