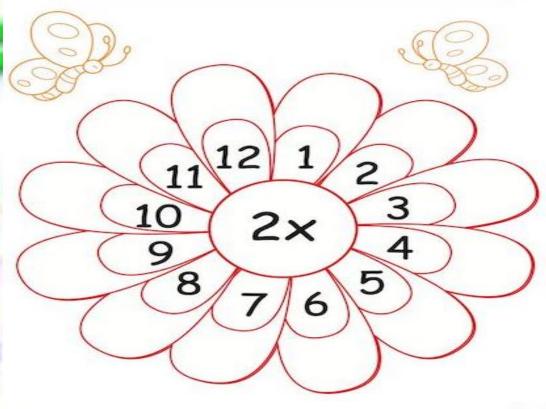

Q5. Connect the dots and colour the picture .

**Q6.complete Spaceship maze puzzel.** 

2 Times Table

Q9.Draw 5 circles with the help of any object and draw 5 rectangles with the help of any square object to convert it inti a train.